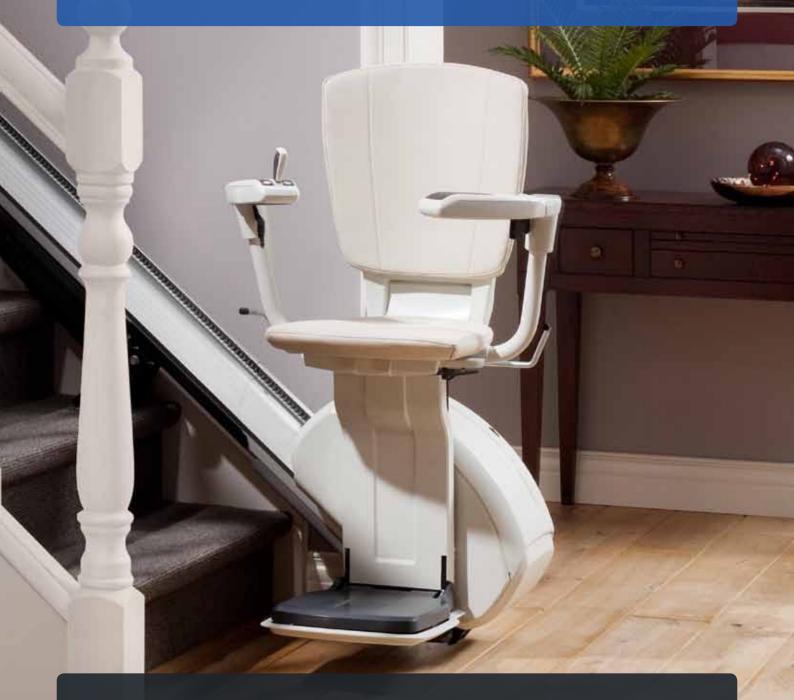

## FOR STRAIGHT STAIRCASES

The HomeGlide stairlift range delivers a solution for all indoor straight staircase requirements and budgets. The HomeGlide and HomeGlide Extra are fitted onto your staircase and not your wall. This allows the lift to be installed quickly, easily and with minimal disruption to your home.

It is designed to glide effortlessly along an aluminium track, providing an attractive, elegant and discreet addition to your home. Built using the latest technology, the HomeGlide stairlift range can be fitted to almost all straight staircases as narrow as 740 mm.

The HomeGlide's aluminium rail has a slim design giving a modern and clean look.

I just love my HomeGlide stairlift! I had real difficulties climbing the stairs, but now I just sit in comfort on the stairlift, no more problems."