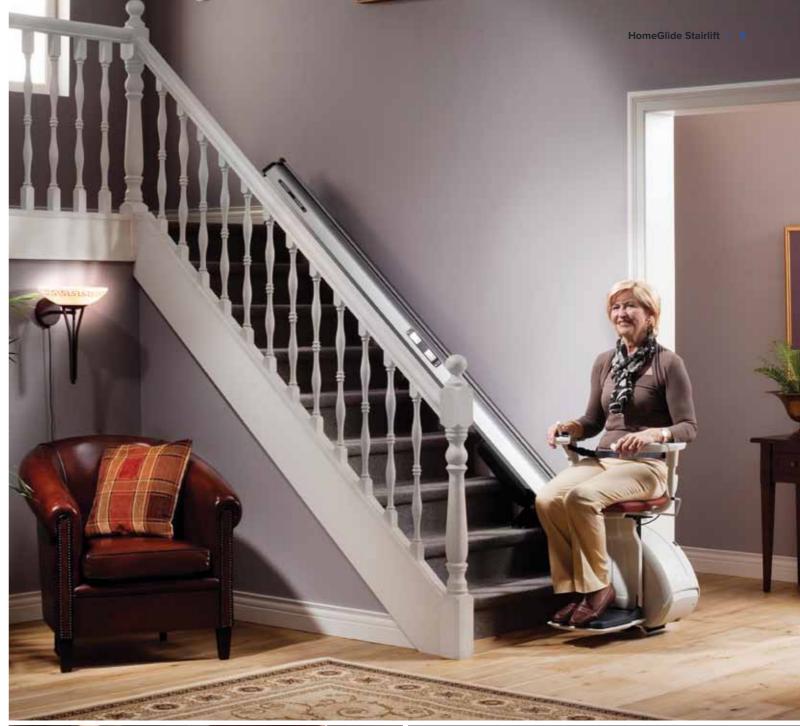

## FOR STRAIGHT STAIRCASES

The HomeGlide stairlift range delivers a solution for all indoor straight staircase requirements and budgets. The HomeGlide and HomeGlide Extra are fitted onto your staircase and not your wall. This allows the lift to be installed quickly, easily and with minimal disruption to your home.

It is designed to glide effortlessly along an aluminium track, providing an attractive, elegant and discreet addition to your home. Built using the latest technology, the HomeGlide stairlift range can be fitted to almost all straight staircases as narrow as 740 mm.

The HomeGlide's aluminium rail has a slim design giving a modern and clean look.

I just love my HomeGlide stairlift! I had real difficulties climbing the stairs, but now I just sit in comfort on the stairlift, no more problems."