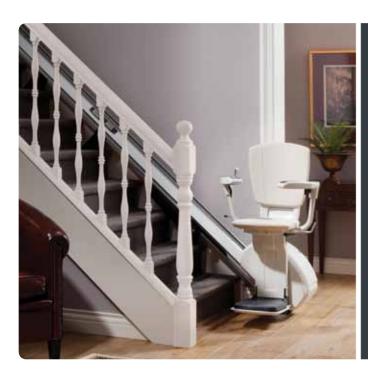

## HomeGlide Stairlift

FOR STRAIGHT STAIRCASES

Access BDD are one of Europe's leading suppliers of stairlifts, platform lifts and home lift solutions.

## FOR STRAIGHT STAIRCASES

The HomeGlide stairlift range delivers a solution for all indoor straight staircase requirements and budgets. The HomeGlide and HomeGlide Extra are fitted onto your staircase and not your wall. This allows the lift to be installed quickly, easily and with minimal disruption to your home.

It is designed to glide effortlessly along an aluminium track, providing an attractive, elegant and discreet addition to your home. Built using the latest technology, the HomeGlide stairlift range can be fitted to almost all straight staircases as narrow as 740 mm.