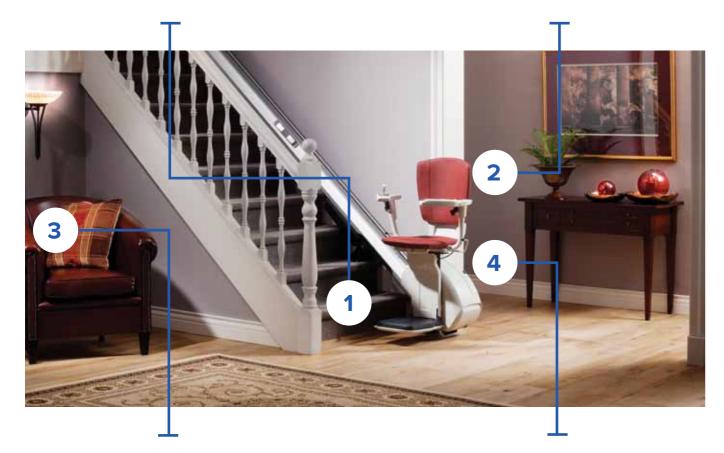

## FOR STRAIGHT STAIRCASES

The HomeGlide stairlift range delivers a solution for all indoor straight staircase requirements and budgets. The HomeGlide and HomeGlide Extra are fitted onto your staircase and not your wall. This allows the lift to be installed quickly, easily and with minimal disruption to your home.

It is designed to glide effortlessly along an aluminium track, providing an attractive, elegant and discreet addition to your home. Built using the latest technology, the HomeGlide stairlift range can be fitted to almost all straight staircases as narrow as 740 mm.

The HomeGlide's aluminium rail has a slim design giving a modern and clean look.

I just love my HomeGlide stairlift! I had real difficulties climbing the stairs, but now I just sit in comfort on the stairlift, no more problems."