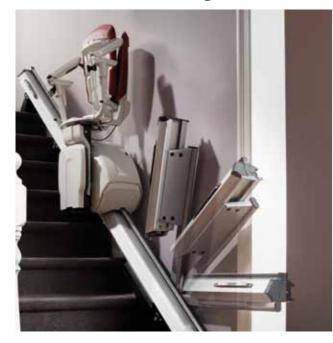

### **Automatic Powered Hinge**

If you have an obstruction at the foot of the staircase you can choose to have an automatic powered hinge installed. Once you have used the stairlift it will return to the top of the stairs and the lower section of the rail will fold away, leaving the bottom of your staircase clear.