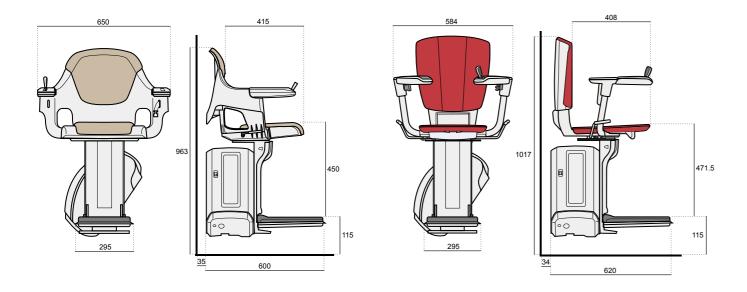

## **IT'S ALL ABOUT YOU**

When you choose a HomeGlide stairlift you ensure an ideal solution for your staircase. With a smooth aluminium track, this stairlift can be fitted to almost any straight staircase.

## **EVEN MORE CHOICE**

With an added choice of upholstery and functionality options, HomeGlide Extra is an elegant and attractive addition to your home.

There are four different seat heights to choose from providing you with the most comfortable seating position possible. The footrest lies just 97 mm from the floor, making getting on and off the seat as easy as possible.