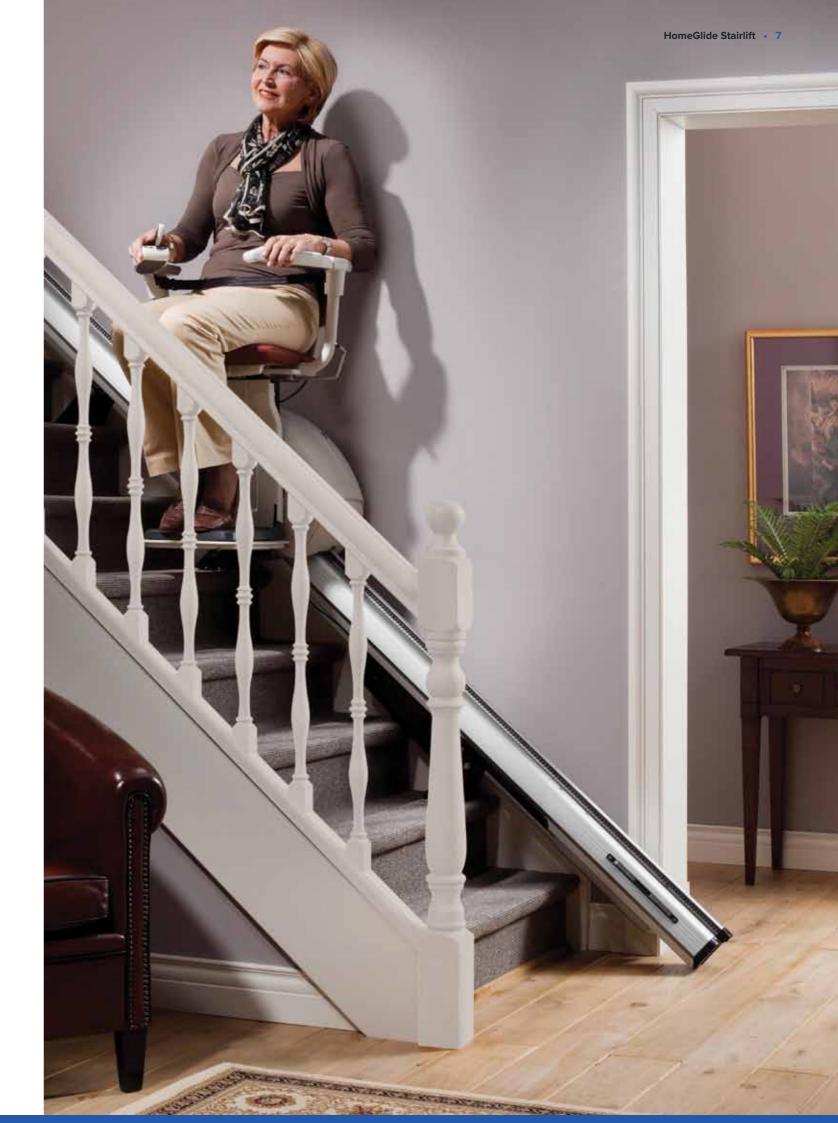

# HomeGlide Extra Stairlift

## AN ARRAY OF OPTIONS AND ENHANCEMENTS

Choosing to have the HomeGlide Extra means you receive all of the features and benefits of the HomeGlide with further options and upholstery selections to ensure the perfect fit in your home. The HomeGlide Extra proves to be the ultimate marriage of elegant design and hi-tech functionality for any straight staircase.

## **Powered Swivel Seat and Adjustable Seat Height**

The HomeGlide Extra comes with a manual swivel seat as standard. Upgrading to the powered swivel seat allows you to turn the chair easily at the top or bottom landing by maintaining pressure on the joystick. This allows a safe exit from the chair as the lift automatically rotates away from the open staircase.

There are four different seat heights to choose from providing you with the most comfortable seating position possible. The footrest lies just 97 mm from the floor, making getting on and off the seat as easy as possible.