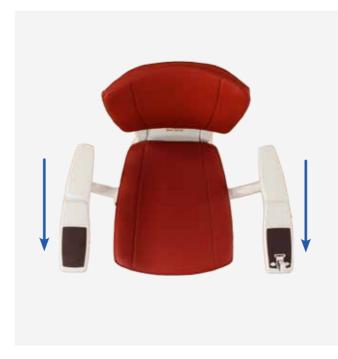

#### A greater sense of security

Your stairlift should make you feel safe. The HomeGlide Extra comes with a retractable seat belt and can be fitted with curved armrests to help keep you secure on the lift. It is also possible to fit the straight armrests if you would prefer this.

#### **Armrest**

### **Straight**

#### Curved