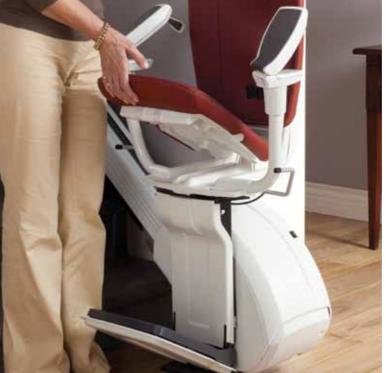

## **Powered Swivel Seat and Adjustable Seat Height**

The HomeGlide Extra comes with a manual swivel seat as standard. Upgrading to the powered swivel seat allows you to turn the chair easily at the top or bottom landing by maintaining pressure on the joystick. This allows a safe exit from the chair as the lift automatically rotates away from the open staircase.

There are four different seat heights to choose from providing you with the most comfortable seating position possible. The footrest lies just 97 mm from the floor, making getting on and off the seat as easy as possible.