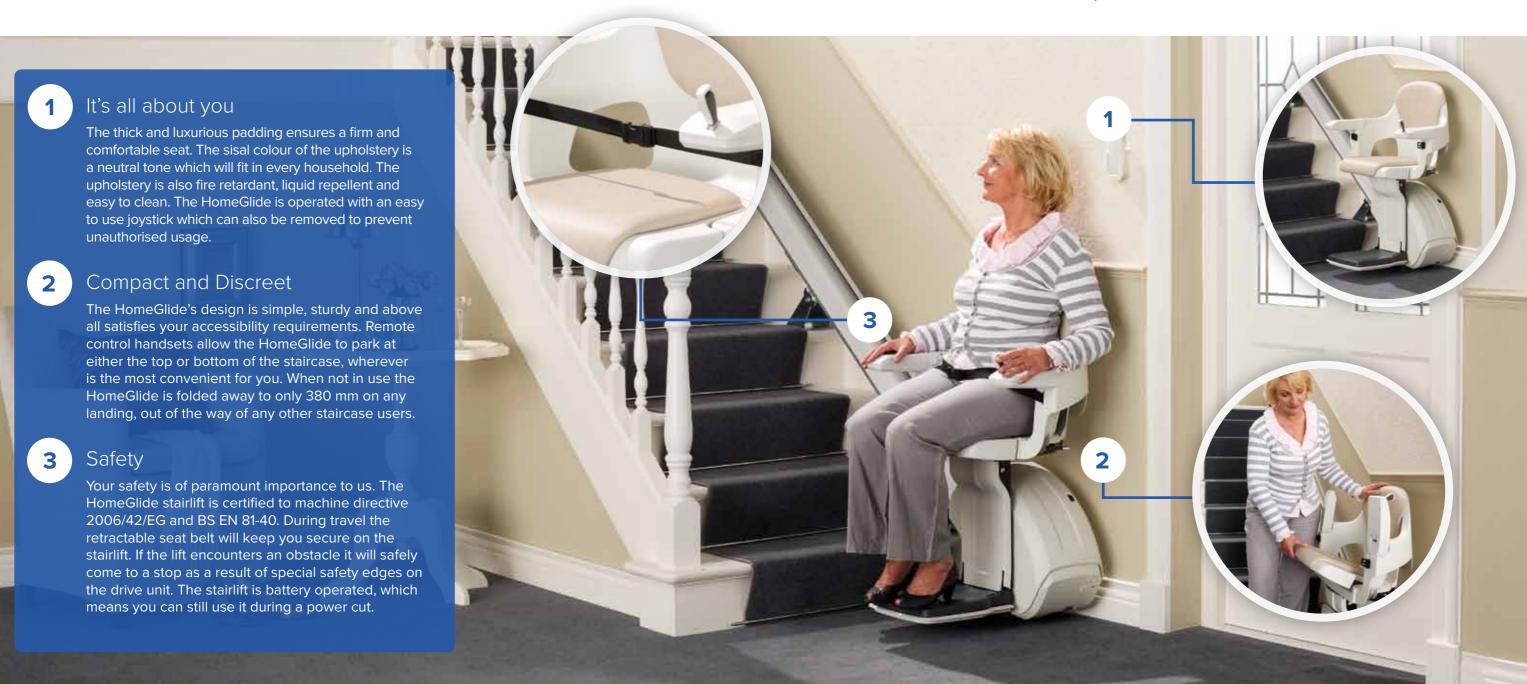

## **IT'S ALL ABOUT YOU**

When you choose a HomeGlide stairlift you ensure an ideal solution for your staircase. With a smooth aluminium track, this stairlift can be fitted to almost any straight staircase.

### **Automatic Powered Hinge**

If you have an obstruction at the foot of the staircase you can choose to have an automatic powered hinge installed. Once you have used the stairlift it will return to the top of the stairs and the lower section of the rail will fold away, leaving the bottom of your staircase clear.

### **Maximum Weight Upgrade**

As standard the HomeGlide will support weights of up to 125 kg. If required, this can be upgraded up to 138 kg.

Move between all levels of your home with maximum comfort and safety.

## **Powered Swivel Seat and Adjustable Seat Height**

The HomeGlide Extra comes with a manual swivel seat as standard. Upgrading to the powered swivel seat allows you to turn the chair easily at the top or bottom landing by maintaining pressure on the joystick. This allows a safe exit from the chair as the lift automatically rotates away from the open staircase.

There are four different seat heights to choose from providing you with the most comfortable seating position possible. The footrest lies just 97 mm from the floor, making getting on and off the seat as easy as possible.