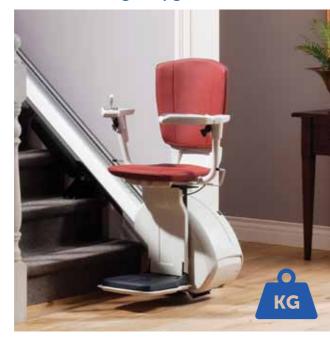

## HomeGlide Stairlift

FOR STRAIGHT STAIRCASES

Access BDD are one of Europe's leading suppliers of stairlifts, platform lifts and home lift solutions.

## FOR STRAIGHT STAIRCASES

The HomeGlide stairlift range delivers a solution for all indoor straight staircase requirements and budgets. The HomeGlide and HomeGlide Extra are fitted onto your staircase and not your wall. This allows the lift to be installed quickly, easily and with minimal disruption to your home.

It is designed to glide effortlessly along an aluminium track, providing an attractive, elegant and discreet addition to your home. Built using the latest technology, the HomeGlide stairlift range can be fitted to almost all straight staircases as narrow as 740 mm.

### **Maximum Weight Upgrade**

As standard the HomeGlide will support weights of up to 125 kg. If required, this can be upgraded up to 138 kg.

Move between all levels of your home with maximum comfort and safety.