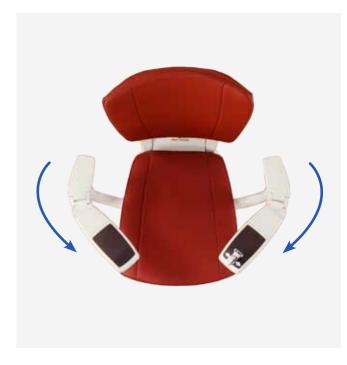

Sisal

Red Grey

#### Fabric:







Dark Brown

Beige

Red

Maroon



Choose from fabric and vinyl seat covers to match the style of your home.



## **Powered Swivel Seat and Adjustable Seat Height**



The HomeGlide Extra comes with a manual swivel seat as standard. Upgrading to the powered swivel seat allows you to turn the chair easily at the top or bottom landing by maintaining pressure on the joystick. This allows a safe exit from the chair as the lift automatically rotates away from the open staircase.

There are four different seat heights to choose from providing you with the most comfortable seating position possible. The footrest lies just 97 mm from the floor, making getting on and off the seat as easy as possible.

#### **Armrest**

### **Straight**



#### Curved



# Technical Specification

## **CERTIFIED TO THE HIGHEST STANDARDS**



### **Specification**

| Speed:                   | Max 0.12 m/s                                |  |
|--------------------------|---------------------------------------------|--|
| Drive Type:              | Rack and pinion                             |  |
| Motor Wattage:           | 280 W                                       |  |
| Weight Capacity:         | 125 kg – 138 kg                             |  |
| Batteries:               | 2 x 12V batteries; total 24V                |  |
| Operation:               | Joystick control as standard                |  |
| Staircase Incline:       | 28° up to 53°                               |  |
| Certification:           | Machine Directive 2006/42/EG<br>BS EN 81-40 |  |
|