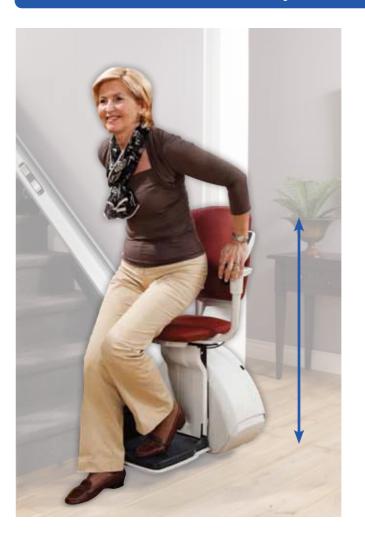

## **Powered Swivel Seat and Adjustable Seat Height**

The HomeGlide Extra comes with a manual swivel seat as standard. Upgrading to the powered swivel seat allows you to turn the chair easily at the top or bottom landing by maintaining pressure on the joystick. This allows a safe exit from the chair as the lift automatically rotates away from the open staircase.

There are four different seat heights to choose from providing you with the most comfortable seating position possible. The footrest lies just 97 mm from the floor, making getting on and off the seat as easy as possible.